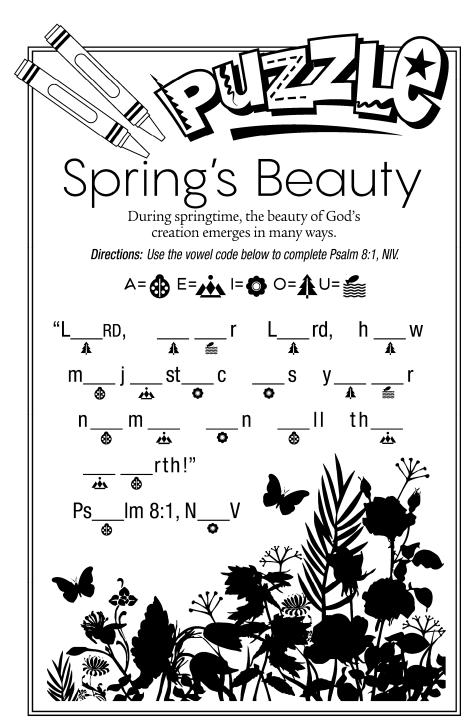

#### **Lenten Soup Suppers**

Wednesday's at 6:00
Sign up on the bulletin
board to provide soup or
bread for our meal.
Each week the Social
Ministry Team will have a

Answer: "LORD, our Lord, how majestic is your name in all the earth!" Psalm 8:1, MIV